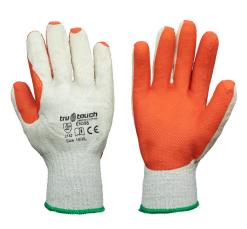

# **PRODUCT SPECIFICATIONS**

GL-COTCRAKWST CRAYFISH GLOVES

PRODUCT CODE: GL-COTCRAKWST

PRODUCT DESCRIPTION: CRAYFISH GLOVES WRIST LENGTH

## **PRODUCT FEATURES**

| INNER          | Cotton crochet liner                           |
|----------------|------------------------------------------------|
| COATING        | Single dipped natural rubber, honeycomb finish |
| COATING        | Single dipped natural rubber, noneycomb finish |
| CUFF           | Elasticated knit wrist safety cuff             |
|                |                                                |
| COATING FINISH | Single dipped, rough finish, palm dip          |
| COATING TIMIST | single dipped, rough mish, paint dip           |

# **SPECIAL FEATURES**

• Excellent grip and durability.