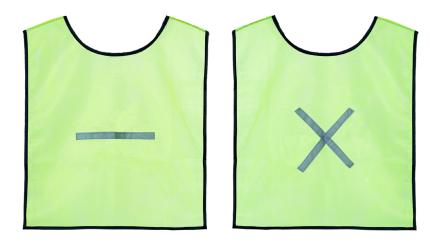

PRODUCT CODE: RE-BILIAI-L

**PRODUCT DESCRIPTION:** Hi-vizibility reflective bib with reflective tape on front and back

| MATERIALS       |                                                                               |                                                                                  |
|-----------------|-------------------------------------------------------------------------------|----------------------------------------------------------------------------------|
| BIB             | Lightweight high visibility mesh made from polyester fabric with black lining |                                                                                  |
| REFLECTIVE TAPE | Silver reflective cross on back and stripe on front; 18mm wide strip          |                                                                                  |
| COMPLIANCY      | EN/ISO REQUIREMENT                                                            | SPECIAL FEATURES                                                                 |
| ISO 20471       | ISO 20471                                                                     | <ul><li>Lightweight and breathable</li><li>One standard size, fits all</li></ul> |
|                 | PROTECTION RATING                                                             |                                                                                  |
|                 | Class 1                                                                       |                                                                                  |