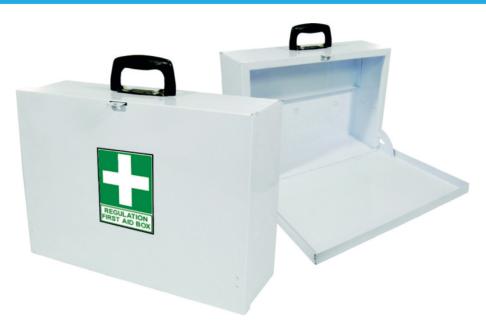

## **PRODUCT DESCRIPTION**

• Metal first aid box.

### **TECHNICAL SPECIFICATIONS**

- 0.9mm mild steel.
- White powder coated finish.
- Plastic folding handle.
- Wall mountable holes.
- Lockable latch.
- Internal shelf.
- Piano hinged door.
- 2x steel chain catches.
- 460mm wide x 330mm high x 155mm deep x 3.4kg
- Packaged in a sealed cardboard box.

### **INSTRUCTIONS FOR USE**

The first aid box can be used as a portable or wall mounted first aid box. The box is designed to carry regulation first aid kits. The latch can be locked to secure the contents.