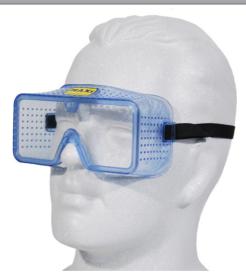

# **WIDE VISION GOGGLES**

## PRODUCT DESCRIPTION

- Wide vision goggles.
- · Soft Flexible frame with direct ventilation holes.
- Clear poly carbonate lense
- Adjustable elastic head strap

### **TECHNICAL SPECIFICATIONS**

- One size fits all.
- 58g assembled weight.
- Blue tinted PVC frame.
- High impact clear polycarbonate lens.
- 16mm elastic head strap.